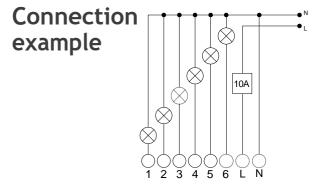

This module is designed For smooth adjustment oF brightness oF lighting devices (non reactive load). The dimmer type is MOSFET with trailing edge dimming.

## Module parameters

| Parameter name              | Value                   |  |
|-----------------------------|-------------------------|--|
| Output channels qty         | 6                       |  |
| Input voltage               | 100-240V AC, 50-60 Hz   |  |
| Current type                | AC                      |  |
| Max load per device         | 5.45A (1200W at 220V)   |  |
| Max load per channel        | 0.9A (200W at 220V)     |  |
| Dimmer type                 | MOSFET                  |  |
| Dimming type                | trailing edge           |  |
| Power supply                | 11.5 27.5 V DC from CAN |  |
| Max current (24V)           | 35 mA                   |  |
| Bus type                    | CAN (4-wire)            |  |
| Equipment installation type | DIN-rail (EN 60715)     |  |
| Case material               | ABS                     |  |
| Protection                  | IP40                    |  |
| Temperature range           | -10 +50 °C              |  |
| Size                        | 4U, 69x102x58 mm        |  |
| Weight                      | 180 g                   |  |